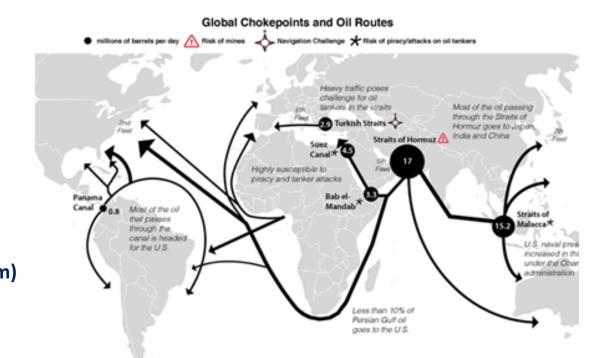

## Middle East & The Gulf

### **Saudi vs Iran Policy**

•Political Process in Syria

•Saudi Oil Policy & OPEC

Iranian Peace Deal

•Progress in Libya & Egypt